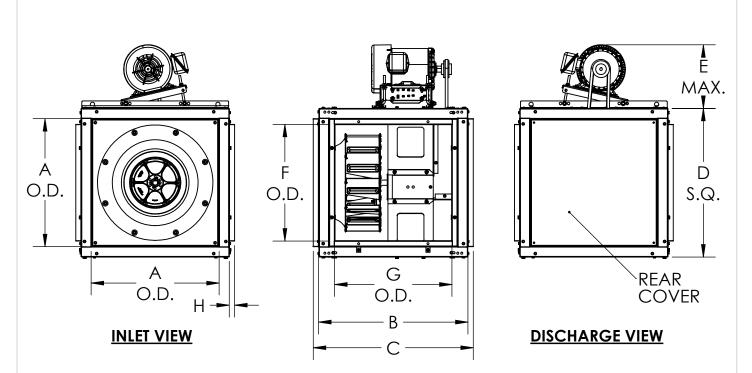

| B         |
|-----------|
| PENNBARRY |

DATE: JOB: PROJECT: COMPANY: SALES PERS TAG:

COMPANY: SALES PERSON: SQX-BD SINGLE / DUAL SIDE DISCHARGE CENTRIFUGAL SQUARE INLINE - BELT DRIVE

## **DIMENSIONAL DATA**

| SIZE | A      | В       | с       | D        | E      | F       | G       | н |
|------|--------|---------|---------|----------|--------|---------|---------|---|
| 135  | 18     | 20-5/8  | 22-5/8  | 20-5/8   | 9-3/4  | 15-7/8  | 14-5/8  | 1 |
| 150  | 20     | 23      | 25      | 23       | 11     | 17-7/8  | 17      | 1 |
| 165  | 22     | 25-5/16 | 27-5/16 | 25-5/16  | 11-1/4 | 19-7/8  | 19-5/16 | 1 |
| 182  | 24     | 28      | 30      | 27-7/8   | 11-1/4 | 21-7/8  | 22      | 1 |
| 200  | 26     | 30-3/8  | 33-3/8  | 30-9/16  | 11-1/4 | 23-7/8  | 24-3/8  | 2 |
| 222  | 30     | 34-1/4  | 37-1/4  | 33-3/4   | 11-1/4 | 25-7/8  | 26-1/4  | 2 |
| 245  | 33     | 34      | 38      | 36       | 15     | 28-7/8  | 26      | 2 |
| 270  | 36     | 37-1/2  | 41-1/2  | 39-11/16 | 15     | 31-7/8  | 29-1/2  | 2 |
| 300  | 40     | 38      | 42      | 44       | 15     | 35-7/8  | 30      | 2 |
| 330  | 44     | 41-3/4  | 45-3/4  | 48-1/2   | 15     | 39-5/8  | 33-3/4  | 2 |
| 365  | 48-1/2 | 46-1/4  | 50-1/4  | 53-1/2   | 15     | 44-3/8  | 38-1/4  | 2 |
| 402  | 53-1/2 | 51      | 55      | 59       | 15     | 49-7/16 | 43      | 2 |

ALL DIMENSIONS ARE IN INCHES

| REVISION:            | FORM:                                                                | REPLACES: |
|----------------------|----------------------------------------------------------------------|-----------|
| PRINTED:1/31/2022 PI | RODUCT INFORMATION SUBJECT TO CHANGE WITHOUT NO<br>www.pennbarry.com | TICE      |